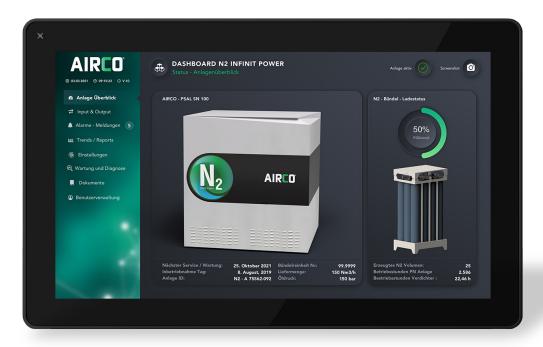

## CONTROL AIRCO® INFINIT TOUCH

## FOR OPTIMAL CONTROL OF YOUR PLANT

The perfect interface for flexible control of all components - fast, easy and safe.

AIRCO® INFINIT TOUCH supports you in controlling your plant. All necessary parameters and settings can be found clearly sorted. In addition to the worldwide secure access the control also offers a documentation of all processes and sequences, as well as a practical screenshot function in all menu areas.